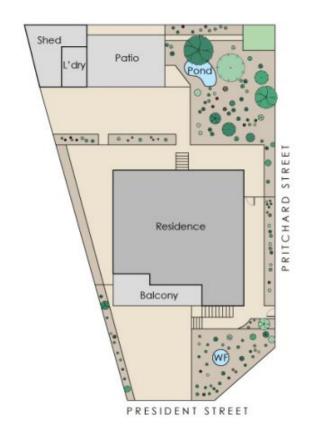

arklands only a short stroll away you will be absolutely spoilt for healthy lifestyle choices. Beautifully maintained over the years the double brick and tile structure is perfect to retain with potential to build street frontage onto Pritchard Street (STCA). Stunning glimpses of the Perth CBD from the front 21sqm balcony makes it the ideal place to relax on a summers evening with cold wine or beer. With too many features to list you must take the time to inspect this outstanding property rarely found in today's market.

KEY FEATURES INCLUDE

3 📭 2 🔓 5 🗬

**Building Size**: 226 sqm **Land Size**: 807 sqm

View : https://www.lauriekelly.com.au/sale/wa/s

outhern-suburbs/kewdale/residential/hou se/7451636



Devon Kelly 08 9277 4200



Daniel Kelly 08 9277 4200





(Not Actual Location)





## Approximate Areas

UNDERCROFT

46m<sup>2</sup> Garage: Studio: **GROUND FLOOR** 

148m<sup>2</sup> Residence: 32m<sup>2</sup> Shed / L'dry:

Balcony: 21m2

Patio:

Total Area:

21m<sup>2</sup>
This Recoption is far illustration purposes only to show the layout of the property. Whilst every effort has been made to ensure the accuracy of this floor plan, all measurements, and any, other information shows are an approximate infegretation only, Measurements and fortal areas do not include or account for well this choice or or of area under ecover. Other other will not be their labor or responsible for any error, omission, misrepresentation or use of any information shown on the final floor plan.

Not to be used for any other purpose.

were uniformedity.





146 President Street, Kewdale