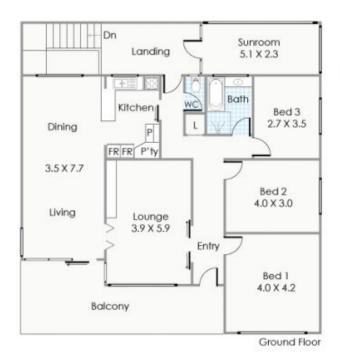

## Approximate Areas

UNDERCROFT

46m<sup>2</sup> Garage: Studio: **GROUND FLOOR** 

148m<sup>2</sup> Residence: 32m<sup>2</sup> Shed / L'dry:

Balcony: 21m2

Patio:

Total Area:

21m<sup>2</sup>
This Recoption is far illustration purposes only to show the layout of the property. Whilst every effort has been made to ensure the accuracy of this floor plan, all measurements, and any, other information shows are an approximate infegretation only, Measurements and fortal areas do not include or account for well this choice or or of area under ecover. Other other will not be their labor or responsible for any error, omission, misrepresentation or use of any information shown on the final floor plan.