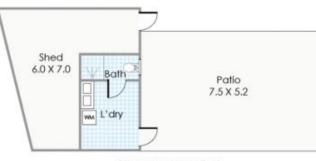

## Approximate Areas

UNDERCROFT

46m<sup>2</sup> Garage: Studio: **GROUND FLOOR** 

148m<sup>2</sup> Residence: 32m<sup>2</sup> Shed / L'dry:

Balcony: 21m2

Patio:

Total Area:

21m<sup>2</sup>
This Recoption is far illustration purposes only to show the layout of the property. Whilst every effort has been made to ensure the accuracy of this floor plan, all measurements, and any, other information shows are an approximate infegretation only, Measurements and fortal areas do not include or account for well this choice or or of area under ecover. Other other will not be their labor or responsible for any error, omission, misrepresentation or use of any information shown on the final floor plan.