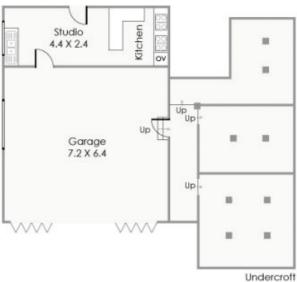

## Approximate Areas

UNDERCROFT

46m<sup>2</sup> Garage: Studio: **GROUND FLOOR** 

148m<sup>2</sup> Residence: 32m<sup>2</sup> Shed / L'dry:

Balcony: 21m2

Patio:

Total Area:

21m<sup>2</sup>
This Recoption is far illustration purposes only to show the layout of the property. Whilst every effort has been made to ensure the accuracy of this floor plan, all measurements, and any, other information shows are an approximate infegretation only, Measurements and fortal areas do not include or account for well this choice or or of area under ecover. Other other will not be their labor or responsible for any error, omission, misrepresentation or use of any information shown on the final floor plan.