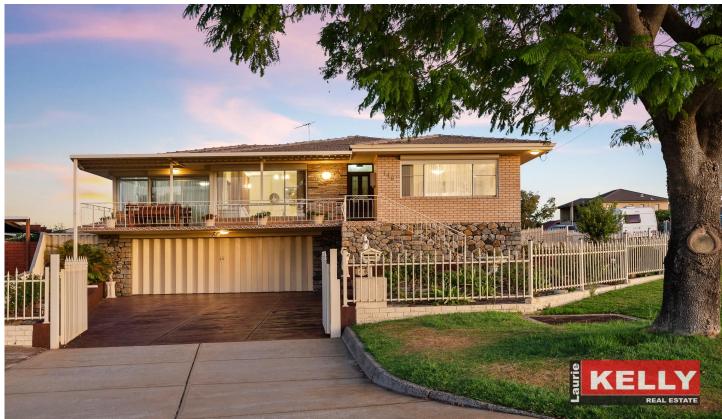

## 146 President Street Kewdale WA

## (PRIMO TOMATO LAKE PRECINCT)

It's my absolute pleasure to offer for sale this amazing family residence oozing development potential and loaded with opportunity. With the picturesque Tomato Lake parklands only a short stroll away you will be absolutely spoilt for healthy lifestyle choices. Beautifully maintained over the years the double brick and tile structure is perfect to retain with potential to build street frontage onto Pritchard Street (STCA). Stunning glimpses of the Perth CBD from the front 21sqm balcony makes it the ideal place to relax on a summers evening with cold wine or beer. With too many features to list you must take the time to inspect this outstanding property rarely found in today's market.

KEY FEATURES INCLUDE

3 📭 2 🔓 5 🗬

**Building Size**: 226 sqm **Land Size**: 807 sqm

View : https://www.lauriekelly.com.au/sale/wa/s

outhern-suburbs/kewdale/residential/hou se/7451636

Devon Kelly 08 9277 4200