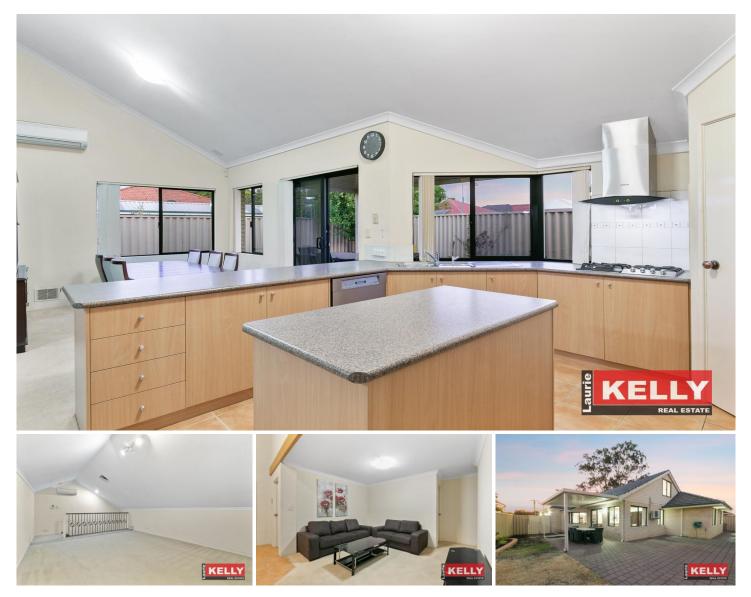

## 61 Pearl Road Cloverdale WA

Calling all savy investors and extended families, check out this super-size residence with accommodation galore. Boasting a sky-high rental of potential between \$700-\$750 per week this well-maintained property is the perfect addition to your portfolio. Big extended families have room to move with plenty of bedrooms, living areas and outdoor space to enjoy. Centrally located only 5 minutes to Belmont Forum and a short uber to Perth Airport FIFO buyers can live in and rent rooms to help pay the mortgage. This totally unique property is sure to sell fast so get your skates on and make your offer today.

## RED HOT FEATURES INCLUDE

- ? Tuscan style double brick & clay tile construction.
- ? Large established 472sqm green tile corner block.
- ? Two separate driveways can cater up to 8 vehicles.

5 🛤 3 🚔 8 🚘