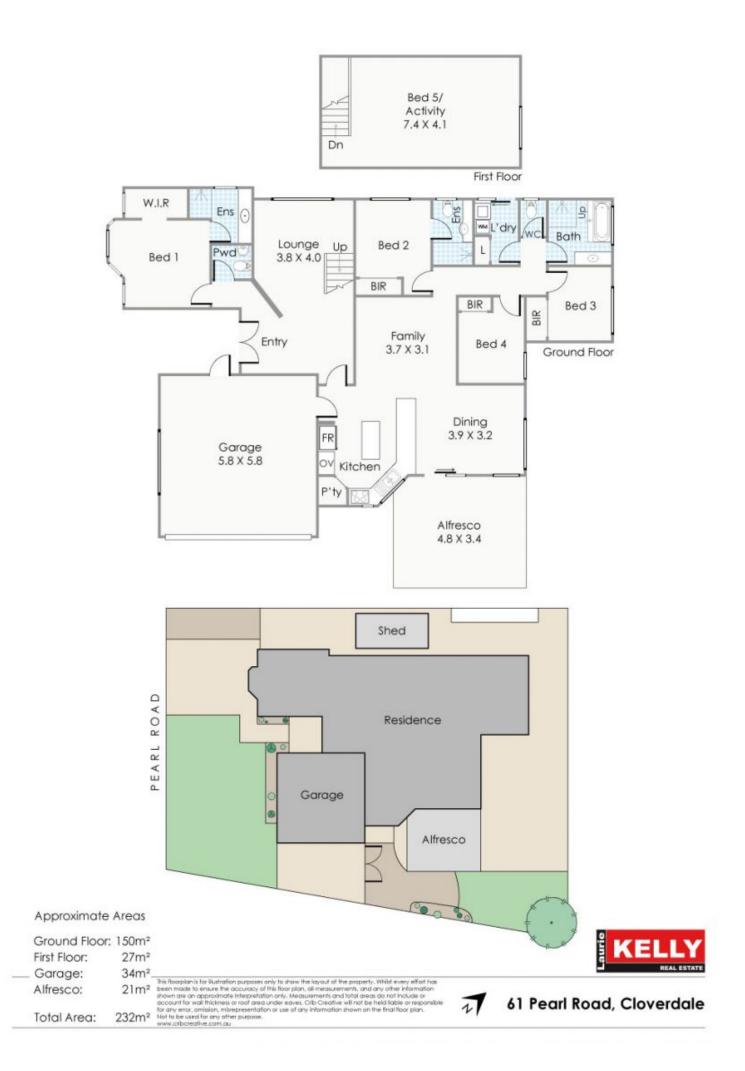

## RED HOT FEATURES INCLUDE

- ? Tuscan style double brick & clay tile construction.
- ? Large established 472sqm green tile corner block.
- ? Two separate driveways can cater up to 8 vehicles.

5 🛤 3 🚔 8 🚘

Land Size : 472 sqm View : https://ww

: https://www.lauriekelly.com.au/sale/wa/sout hern-suburbs/cloverdale/residential/house/7 443352

Devon Kelly 08 9277 4200

Daniel Kelly 08 9277 4200