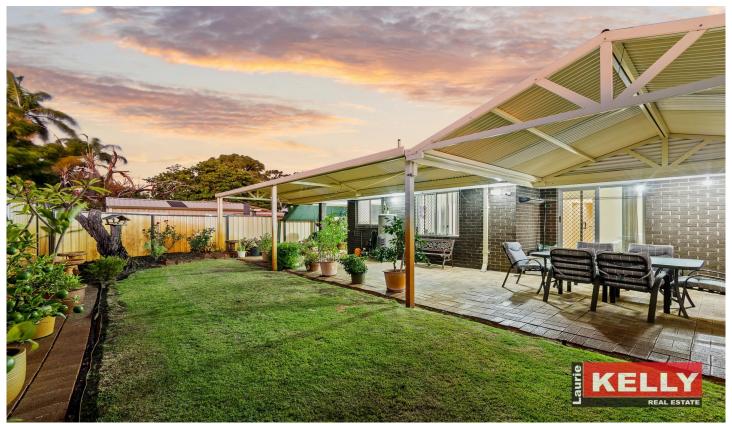

## 11 Harrow Street Kewdale WA

RARE TOMATO LAKE FOUR BED TWO BATH DUPLEX/HOME ON 496SQM

Tucked away in sought after cul-de-sac on the shores of the picturesque Tomato Lake is this renovated and extended family size residence. Packed full of features and options this beautifully maintained property is a credit to the current owner and is poised to sell quickly. With the Belmont Forum and city centre only a short drive away you will be spoilt for lifestyle choices in this fabulous central location. Properties of this calibre and location rarely come to market but when they do take my advice and move swiftly to avoid total disappointment.

## Approximate Areas

112m<sup>2</sup> Residence: 60m<sup>2</sup> Patio: Carport 1: 25m<sup>2</sup> Carport 2: 15m<sup>2</sup>-

Workshop:

10m²
This floorplan is for illustration purposes only to show the layout of the property. Whilst every effort has been made to ensure the accuracy of this floor pion, all measurements, and any other information shown are an approximate interpretation any. Measurements and total areas do not include or account for wall thickness or not area under eaves. Dist Creative will not be held facility or responsible for any error, omission, misrepresentation or use at any information shown on the final floor pion.