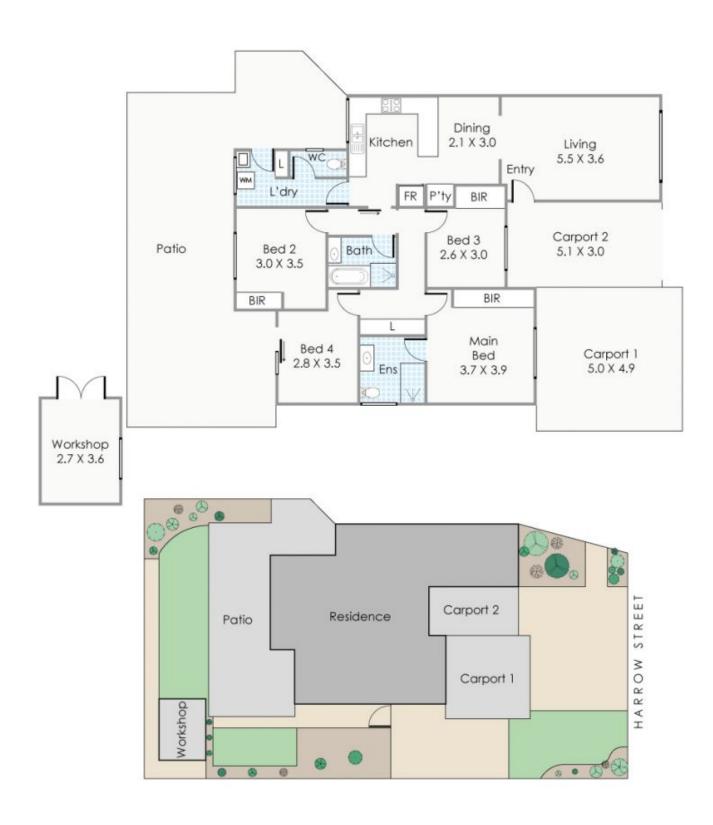

## Approximate Areas

112m<sup>2</sup> Residence: 60m<sup>2</sup> Patio: Carport 1: 25m<sup>2</sup> Carport 2: 15m<sup>2</sup>-

Workshop:

10m²
This floorplan is for illustration purposes only to show the layout of the property. Whilst every effort has been made to ensure the accuracy of this floor pion, all measurements, and any other information shown are an approximate interpretation any. Measurements and total areas do not include or account for wall thickness or not area under eaves. Dist Creative will not be held facility or responsible for any error, omission, misrepresentation or use at any information shown on the final floor pion.

Not to be used for any other purpose, www.criboreative.com.au

Total Area: