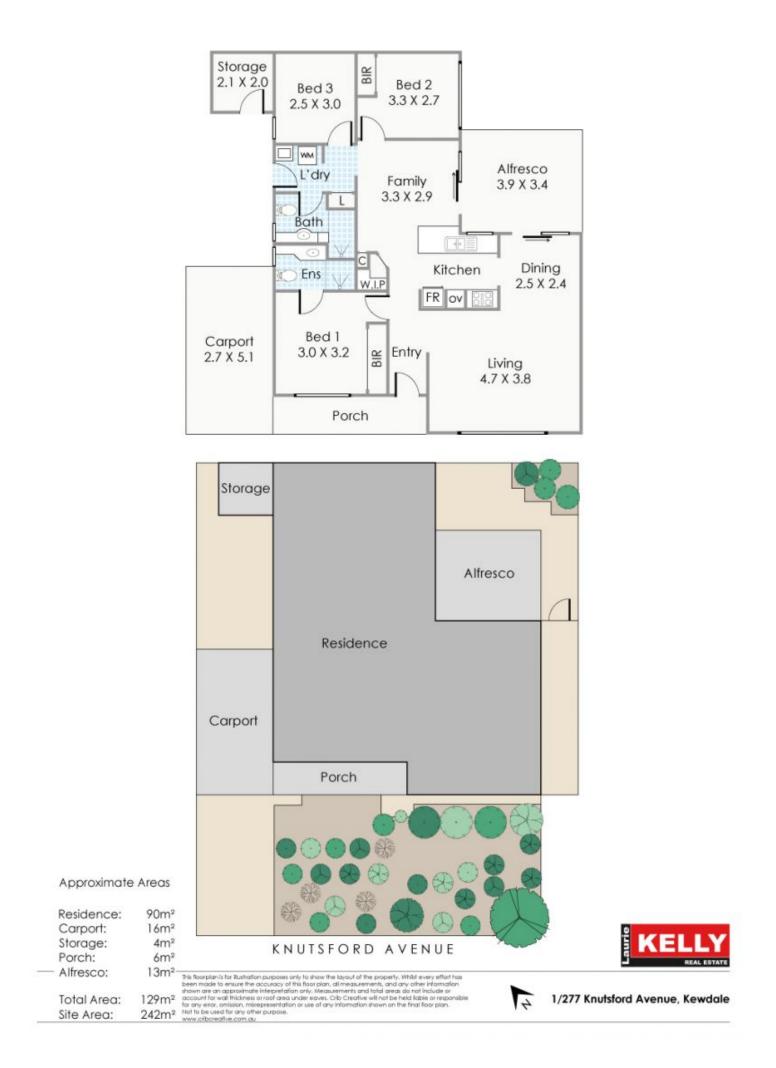

## 1/277 Knutsford Avenue Kewdale WA

Location, location, location is what you get with this street frontage home/villa set right on the doorstep of the Belmont Shopping Centre as well as all town centre amenities. Own carport with parking for second vehicle leads you into a classic entry area with generous lounge/dining room. Tiled open plan kitchen /family area overlooks paved private courtyard with patio perfect for entertaining. Three bedrooms with the master bed boasting ensuite bathroom/birs and the two minor beds to the rear of the villa with second bathroom and laundry space. This is the perfect option for the first home buyer, downsizing retirees or astute investor looking to cash in on the booming rental market. Be quick to make your offer today on this well-located real estate opportunity by contacting DEVON KELLY on SMS 0417 936277.

For full version visit the website

| 3 🍋 | 2 🚔 | 2 🛱 |
|-----|-----|-----|
|-----|-----|-----|

Villa

129 sqm

242 sqm

| Туре                 | : |
|----------------------|---|
| <b>Building Size</b> | : |
| Land Size            | : |
| View                 | : |