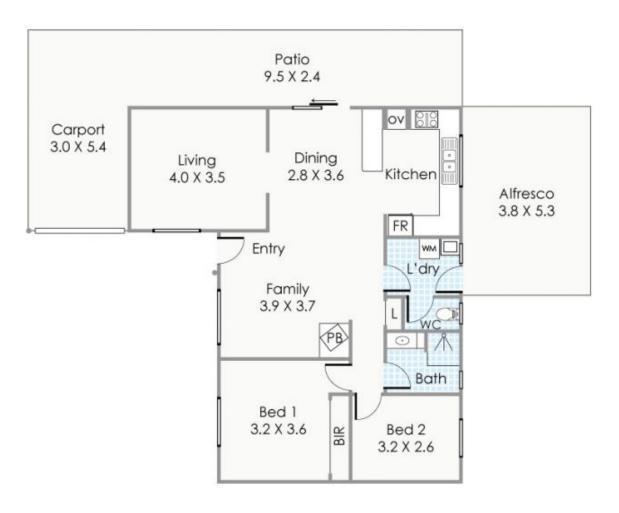

## 5/257 Fulham Street Cloverdale WA

Well located & private two bed home/villa set on the doorstep of Belmont Shopping Centre with easy access to medical and an array of town centre amenities. Secure auto lock up carport with parking for a second car plus full-length paved patio to keep you cool in summer and dry in winter. Generous tiled open plan family/dining/kitchen with ducted aircon & slow combustion fireplace, separate lounge room perfect for movies & sports plus two double sized bedrooms with remodeled bathroom. Perfect options for the first home buyer, downsizing retiree or astute investor looking to get into the market. Be quick to make your offer on this outstanding real estate opportunity today by calling Devon Kelly on 0417 936 277 to view.

2 📭 1 🖺 2 🗬

Type : Villa Building Size: 90 sqm

View : https://www.lauriekelly.com.au/sale/wa/s

outhern-suburbs/cloverdale/residential/vi

Ila/7438278

**Devon Kelly** 08 9277 4200

90m<sup>2</sup> Residence: 17m<sup>2</sup> Carport: \*Alfresco: 20m<sup>2</sup>

\*For Exclusive Use

\*Patio: 23m<sup>2</sup>-Storage:

23m<sup>2</sup>
This Booplan is for illustration purposes only to show the layout of the property. Whilst every effort has been made to ensure the accuracy of this floor plan, all measurements, and any other information shown are an approximate interpretation only. Measurements and total areas do not include or account for wall thickness area of an end total areas. On the Interpretation or use of any information shown on the final floor plan.

155m<sup>2</sup>
It is to be used for any other purpose.

Total Area: