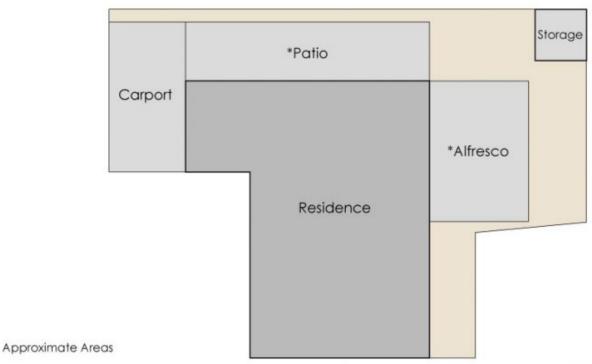

2 📭 1 🖺 2 🗬

Type : Villa Building Size: 90 sqm

View : https://www.lauriekelly.com.au/sale/wa/s

outhern-suburbs/cloverdale/residential/vi

Ila/7438278

**Devon Kelly** 08 9277 4200

90m<sup>2</sup> Residence: 17m<sup>2</sup> Carport: \*Alfresco: 20m<sup>2</sup>

\*For Exclusive Use

\*Patio: 23m<sup>2</sup>-Storage:

23m<sup>2</sup>
This Booplan is for illustration purposes only to show the layout of the property. Whilst every effort has been made to ensure the accuracy of this floor plan, all measurements, and any other information shown are an approximate interpretation only. Measurements and total areas do not include or account for wall thickness area of an end total areas. On the Interpretation or use of any information shown on the final floor plan.

155m<sup>2</sup>
It is to be used for any other purpose.

Total Area: