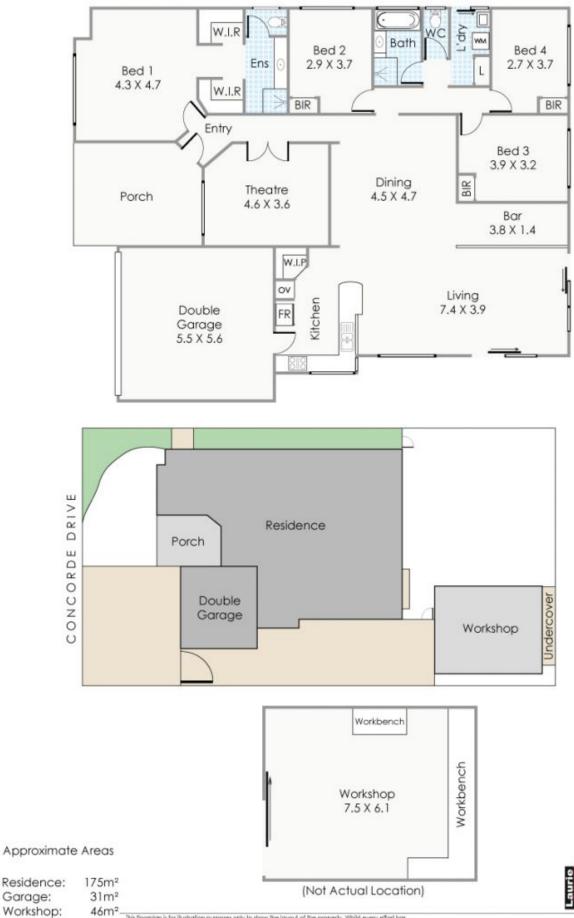

## 20 Concorde Drive High Wycombe WA

## (WALK DISTANCE TO PARKLAND & SCHOOLS)

First home buyers and astute investors be quick to purchase this spacious 4bed 2bath family size home totalling 223sqm on a 646sqm green title block. Built in 2006 and surrounded by well-kept homes in a modern estate it is well designed and very practical requiring paint and some love to bring it back to life. Outside boasts gated side access to a huge 46sqm double lock up garage/workshop with plenty of space for a lawn or swimming pool. Perfect for a young first home buyer looking to put in some hard work while enjoying this family-oriented location with steady capital growth.

## 4 🕒 2 📛 4 🖨

Type : House Building Size : 223 sqm Land Size : 646 sqm

View : https://www.lauriekelly.com.au/sale/wa/e

astern-suburbs/high-wycombe/residentia
l/house/7425407

Devon Kelly 08 9277 4200

46m<sup>2</sup>
This floorpion is far illustration purposes only to show the layout of the property. White every effort has been made to ensure the accuracy of this floor plan, at measurements, and any other information shown are an approximate inferpretation only. Measurements and foral press do not include or account for what thickness or roof area under eaves. Cité Creative will not be held labor or responsible for any error, omission, misrepresentation or use of any information shown on the final floor plan.