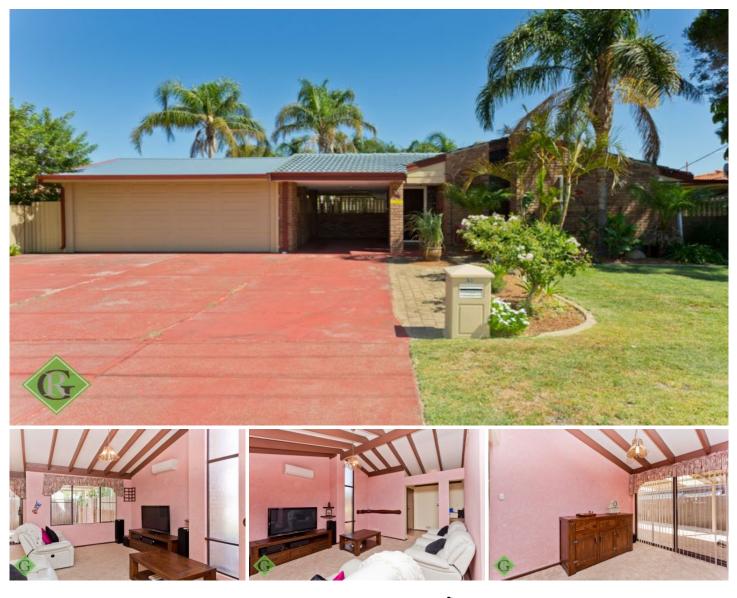

## 53 Kalmia Way Forrestfield WA

When it comes to buying property the pundits all say the same thing - it's all about location location location!! 53 Kalmia Way has it in spades - situated in a whisper quiet cul-de-sac and close by to all essential amenities.

The house has a flexible floorplan comprising of 3/4 bedrooms x 1 bathroom with sunken formal lounge room, with a secondary living/meals area off the kitchen. With a BONUS huge rear games room or fourth bedroom (not pictured).

Outside is an extensive outdoor (78sqm) entertaining area, an above ground pool for when summer hits and a 3-car (51sqm) garage (2 car with lock-up auto door and open carport). Two sheds (one powered) provide ample storage.