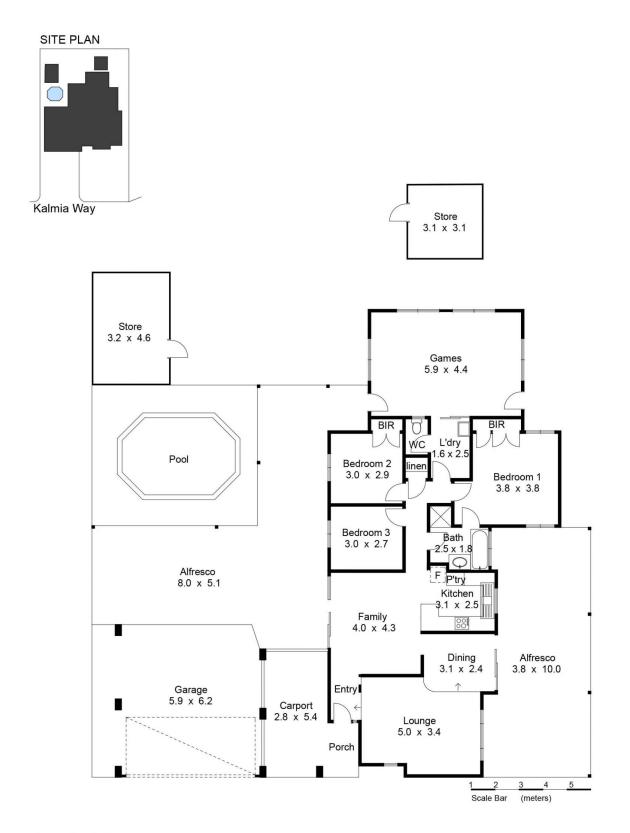

The house has a flexible floorplan comprising of 3/4 bedrooms x 1 bathroom with sunken formal lounge room, with a secondary living/meals area off the kitchen. With a BONUS huge rear games room or fourth bedroom (not pictured).

Outside is an extensive outdoor (78sqm) entertaining area, an above ground pool for when summer hits and a 3-car (51sqm) garage (2 car with lock-up auto door and open carport). Two sheds (one powered) provide ample storage.

## Approximate Areas

| Internal       | 139.5 m <sup>2</sup> |
|----------------|----------------------|
| Alfresco       | 78.8 m <sup>2</sup>  |
| Garage/Carport | 51.7 m <sup>2</sup>  |
| Store          | 24.3 m <sup>2</sup>  |
| Total Area     | 294.3 m <sup>2</sup> |