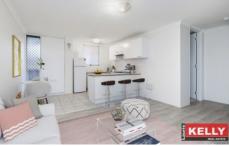

## 205/54 Nannine Place Rivervale WA

\*\* Unfurnished \*\*

Perfect entry level - Renovated Top Floor Apartment - Be Quick!

Renovated, bright and ready to be called your first home-apartment.

Freshly soft painted walls, new floor living area, new carpet, new stove/oven and new bench-top waiting ready.

This two bedrooms modern apartment is available now Convenient location, walking distance to shops, public transport and short drive to Perth CBD, Airport, Crown Casino, Costco and Optus Stadium.

2 🕒 1 🖺 1 🗬