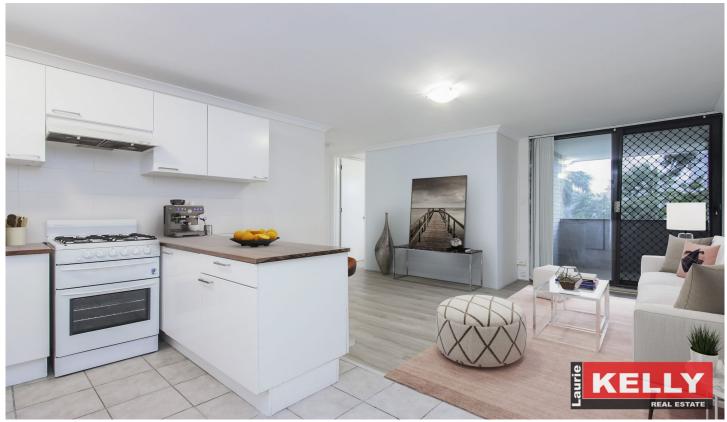

## 205/54 Nannine Place Rivervale WA

\*\* Unfurnished \*\*

Perfect entry level - Renovated Top Floor Apartment - Be Quick!

Renovated, bright and ready to be called your first home-apartment.

Freshly soft painted walls, new floor living area, new carpet, new stove/oven and new bench-top waiting ready.

This two bedrooms modern apartment is available now Convenient location, walking distance to shops, public transport and short drive to Perth CBD, Airport, Crown Casino, Costco and Optus Stadium.

2 🕒 1 🖺 1 🗬