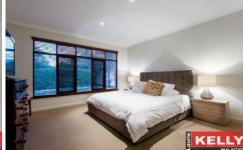

## Features Include:

- Executive main bedroom with walk in robe
- Ensuite bathroom with bath tub, separate shower and enclosed toilet
- Three double sized bedrooms with built in robes
- Ducted air conditioning throughout
- Open plan entrance hall with double door entry
- Double automatic garage
- Open plan kitchen, living and dining area
- Kitchen with ample cupboard and bench space, 900mm