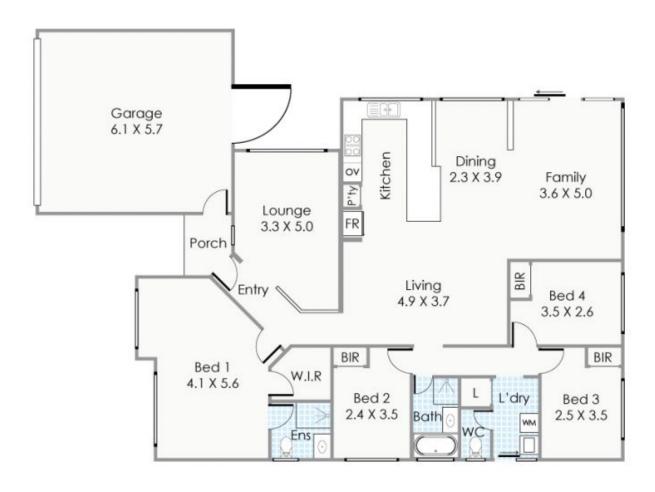

Built in 1998 this 4-bedroom x 2-bathroom home recognizes that bygone "federation era" of the 1950's. With large, separated living spaces, a rare 459sqm block, set in popular "Flemington Chase Estate" the great Australian dream is in reach!

## 4 🕒 2 📛 4 🗬

Type : House
Building Size : 149 sqm
Land Size : 459 sqm

Land Size : 459 sqm View : https://ww

: https://www.lauriekelly.com.au/sale/wa/e astern-suburbs/redcliffe/residential/hous

e/7409069

## Approximate Areas

Residence: 149m<sup>2</sup>

Garage:

Porch: Total Area:

35m² This Roorplan is for illustration purposes only to show the layout of the property. Whilst every effort has been made to ensure the accuracy of this floor plan, oil measurements, and any other information shown are an approximate infegretation only, Measurements and for all areas do not include or account for woll this choice or or of area under evelve. Cith Chrothiev will not be held labor or responsible for any error, omission, misrepresentation or use of any information shown on the final floor plan. Not to be used for any other purpose.