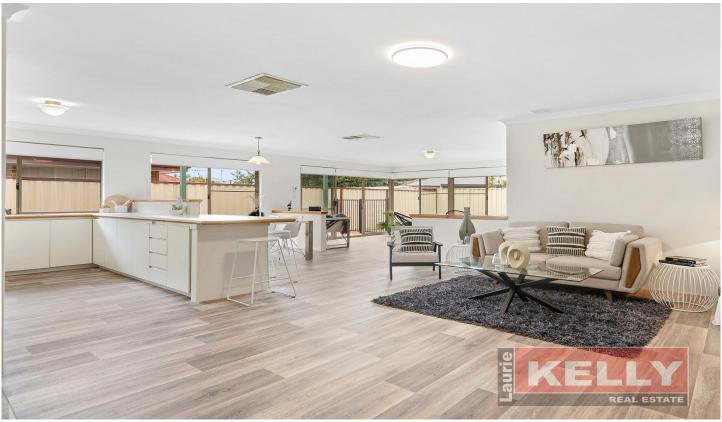

Built in 1998 this 4-bedroom x 2-bathroom home recognizes that bygone "federation era" of the 1950's. With large, separated living spaces, a rare 459sqm block, set in popular "Flemington Chase Estate" the great Australian dream is in reach!

## 4 🕒 2 📛 4 🗬

Type : House
Building Size : 149 sqm
Land Size : 459 sqm

Land Size : 459 sqm View : https://ww

: https://www.lauriekelly.com.au/sale/wa/e astern-suburbs/redcliffe/residential/hous

e/7409069