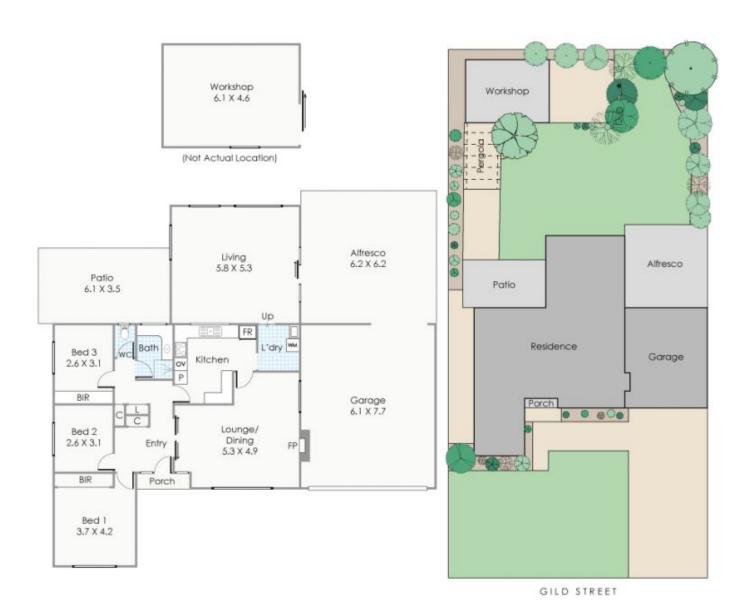

## 3 📭 1 🔓 5 🗬

Type : House Land Size : 789 sqm

View : https://www.lauriekelly.com.au/sale/wa/sout

hern-suburbs/cloverdale/residential/house/7

406984

Devon Kelly 08 9277 4200

Daniel Kelly 08 9277 4200

## Approximate Areas

129m<sup>2</sup> Residence: Garage: 46m<sup>2</sup> Alfresco: 38m<sup>2</sup> 21m<sup>2</sup> Patio:  $2m^2$ Porch:

Workshop:

Total Area:

28m<sup>2</sup>
28m<sup>2</sup>
This Recorption is for illustration purposes only to show the layout of the property. White every effort has been made to ensure the accuracy of this floor plan, all measurements, and any other information shown are an approximate infegreatation only, Measurements and for all axes do not include or account for well this chose or read area under excess. Cite Creditive will not be held fallow or responsible for any error, omission, misrepresentation or use of any information shown on the final floor plan.