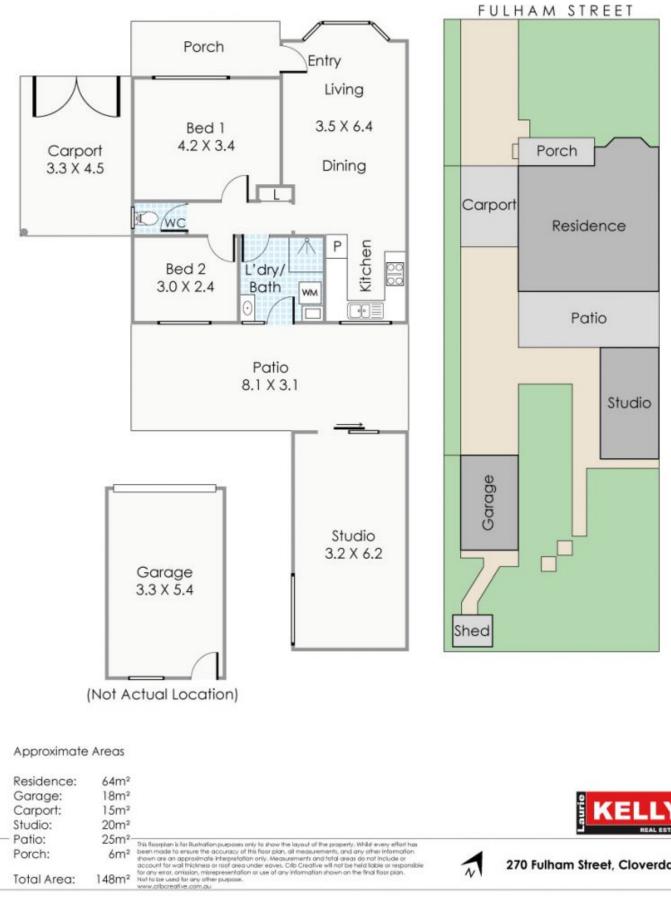

| Туре                 | : House  |
|----------------------|----------|
| <b>Building Size</b> | : 64 sam |

- 1 sqm
- : 506 sqm