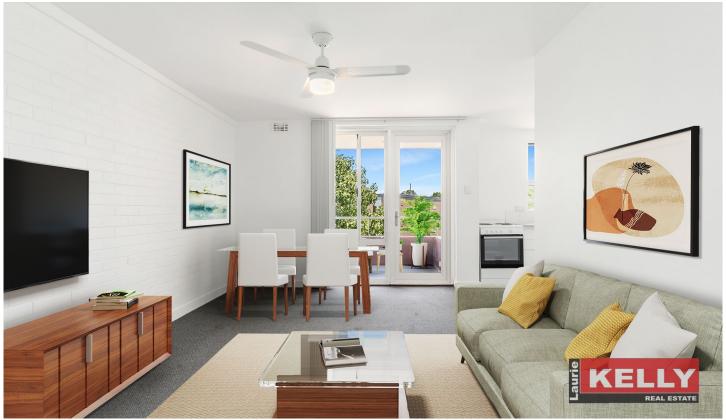

## (RED HOT RIVERSIDE LOCATION)

Buyers you must check out this entry level one bed one bath apartment ideally located between the Swan River & Great Eastern Hwy Rivervale. Situated on the corner of the first floor in the centre of St John's Court a well-maintained complex comprising of 8 x three storey blocks with plenty of green space. Recently revamped this light bright apartment offers an open plan living/dining/kitchen area leading to a South facing balcony with views over the gardens. The double size bedroom has a built-in robe, the bathroom is spacious with the shower over a must have bathtub plus updated toilet. This lovely community welcomes first home buyers as well as downsizers or take advantage of the great rental potential (low-mid \$300pw) and buy it as an