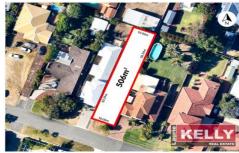

- ? 506sqm
- ? Green Title
- ? 10.06sqm frontage
- ? Highly desirable West End hilltop position
- ? Potential city views from second level

Lathlain, a community minded, family-focused suburb with everything at your fingertips: cafes, restaurants, parks, schools, public transport, even a specialised dog exercise park. Enjoy walks to JA LEE Reserve, Lathlain Place Cafe Type : Land Land Size : 506 sqm