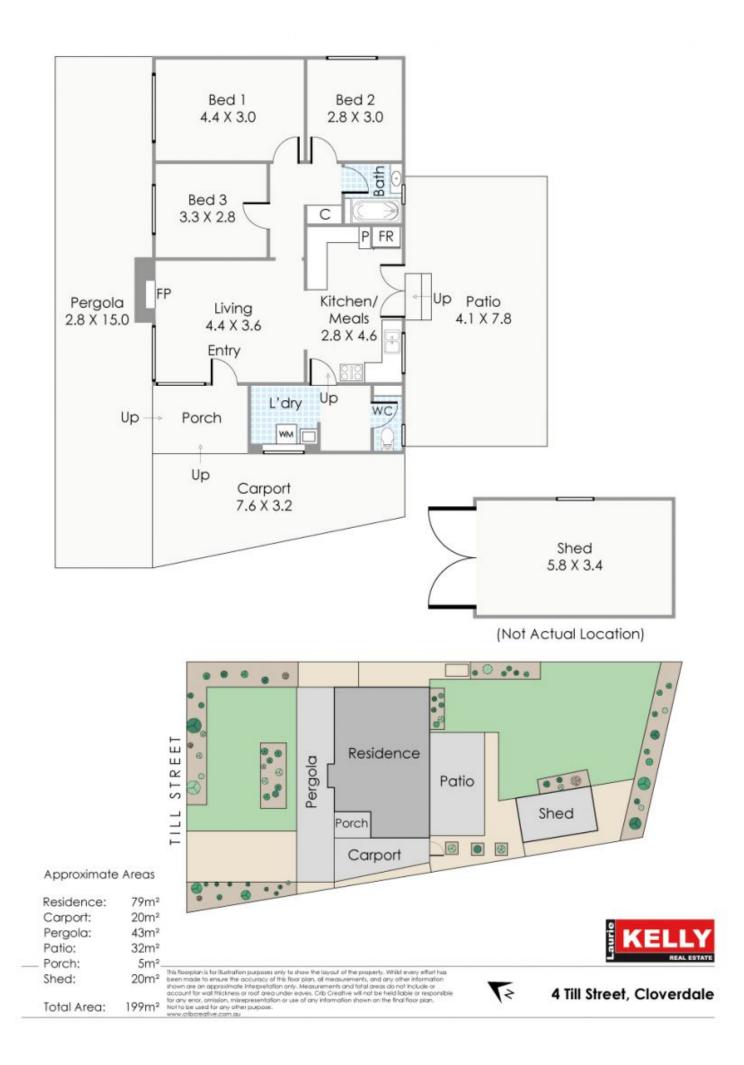

## **4 Till Street Cloverdale WA**

View

Land Size : 655 sqm

: https://www.lauriekelly.com.au/sale/wa/sout hern-suburbs/cloverdale/residential/house/7 402068

**Devon Kelly** 08 9277 4200

**Daniel Kelly** 08 9277 4200