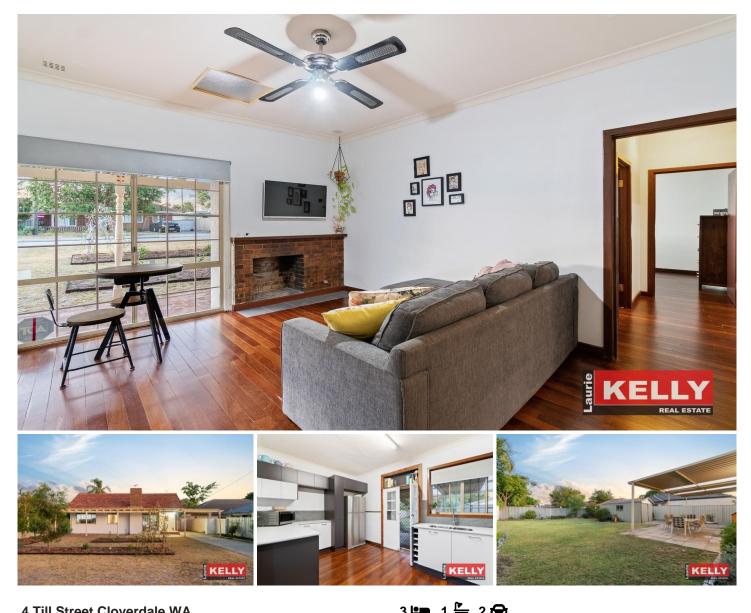

## **4 Till Street Cloverdale WA**

## (BE QUICK - PRICED TO SELL THIS WEEKEND)

First home buyers & astute investors rejoice, with this super value for money brick & tile home is ready for a new owner. Lovingly restored and renovated to its former glory this "Cutesy Pie" character home is neat as a pin so you can just move in and enjoy. With plenty of space to move on this 655sqm green title block there's room to extend, build a big shed or even drop in a swimming pool the choice is yours. Centrally located near schooling, parklands, major shopping, public transport and upgraded airport hub, this is a great place to call home. My owner's instructions are very clear on this sale, offers must be on the table this weekend as decisions need to be made!