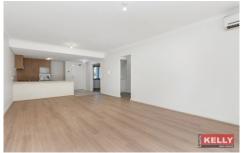

Features main bedroom with huge with large built in robe plus a good size second bedroom, large open plan living area, gourmet kitchen with large benchtop and heaps of cupboards. Freshly painted throughout with brand new timber flooring, reverse cycle air conditioning, spacious paved courtyard with a large lockup storeroom.