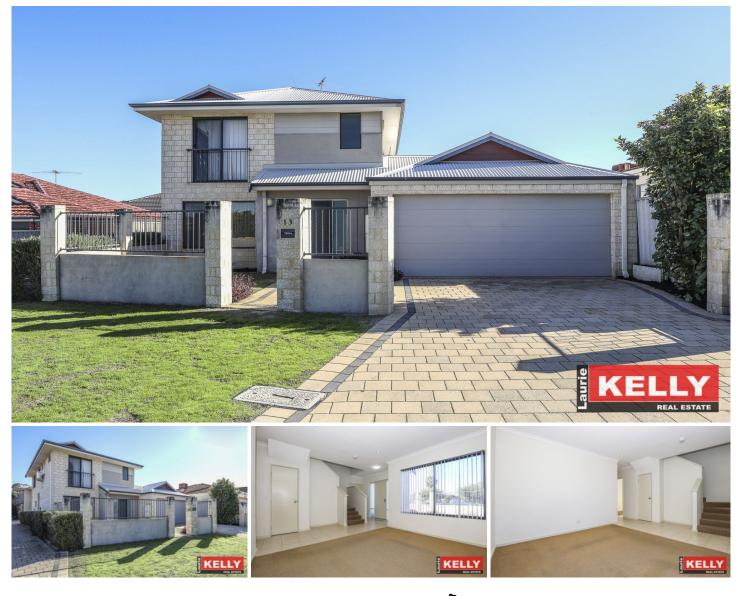

1/13 Cleaver Terrace Rivervale WA

## UNDER APPLICATION

Set in a fabulous central location is this street frontage 3 bedroom 2 bathroom townhouse won't last long!

Features include:

- Front security screen for additional safety
- Double automatic garage with opens into the spacious alfresco
- Carpeted entrance lounge
- Carpeted study with double French door entry
- Spacious kitchen with ample cupboard and bench space
- Gas cooking
- Separate dining area
- Ducted air conditioning throughout
- Bedrooms all situated upstairs
- Main bathroom with bath and shower combination