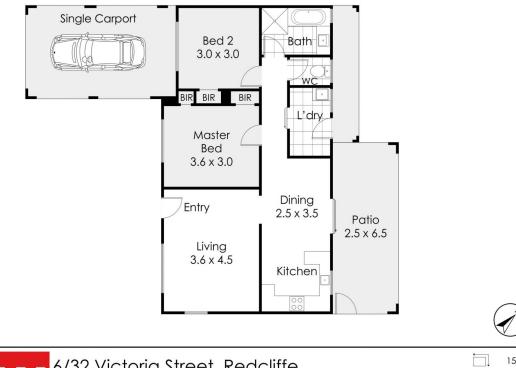

## KEY FEATURES INCLUDE

- ? Solid double brick & tile 1977 construction.
- ? Own under cover carport and lock up store.
- ? Separate lounge room with rev split aircon.

## For full version visit the website

https://www.lauriekelly.com.au

| 2 🎮 1 🚰 1 |  |
|-----------|--|
|-----------|--|

| Туре     |      |
|----------|------|
| Building | Size |

View

: Villa ize : 76 sqm