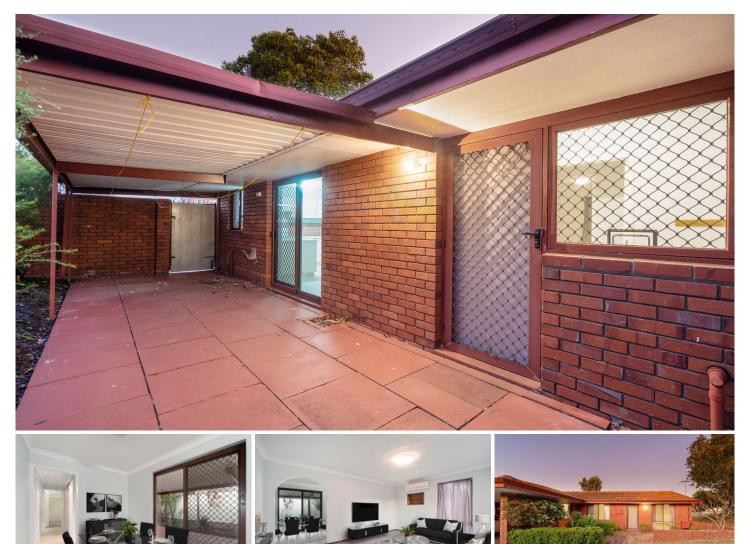

## (VACANT POSSESSION AVAILABLE RIGHT NOW)

Situated in the sought-after Redcliffe TOP END is this low maintenance street frontage home/villa in whisper quiet group. Great for the first home buyer, FIFO worker or small change investor offering easy access to the new Redcliffe Train Station and Perth Airport. My owners, instructions are very clear he wants offers on this property asap so be quick to act on this one before it gets away.

## KEY FEATURES INCLUDE

- ? Solid double brick & tile 1977 construction.
- ? Own under cover carport and lock up store.
- ? Separate lounge room with rev split aircon.