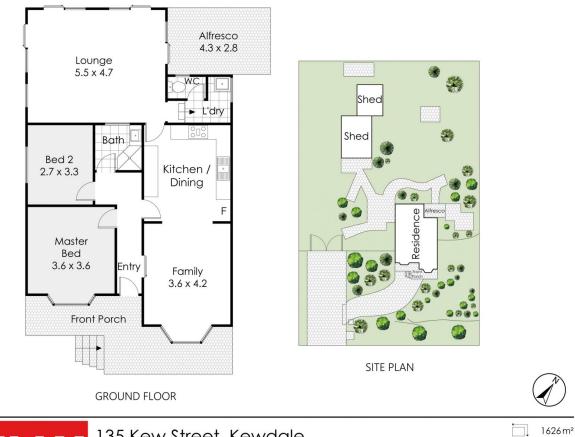

GROUND FLOOR

## (PROPERTY TO BE SOLD IN "AS IS" CONDITION)

Extremely rare 1626sqm development site situated walking distance to Tomato Lake and the Australian Islamic College. This perfectly rectangular shaped block boasts an extra wide 32.33mt street frontage with a long 50.33mt depth and is zoned residential R20. The existing residence is in poor condition and the whole property is to be sold in "AS IS" condition with buyers asked to make them own investigations and enquiries. With potential to subdivide into three street frontage 542sqm blocks and build three generous homes I would suggest this property will be sold very quickly.

## 2 🛤 1 🚰 6 🚘

- Type : House
- View
- Land Size : 1626 sqm
  - : https://www.lauriekelly.com.au/sale/wa/sout hern-suburbs/kewdale/residential/house/737 9343

**Devon Kelly** 08 9277 4200

**Daniel Kelly** 08 9277 4200

2 Bed

1 Bath

0 Car