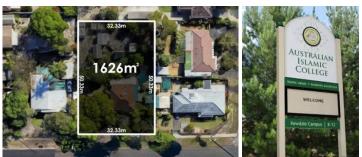

## (PROPERTY TO BE SOLD IN "AS IS" CONDITION)

Extremely rare 1626sqm development site situated walking distance to Tomato Lake and the Australian Islamic College. This perfectly rectangular shaped block boasts an extra wide 32.33mt street frontage with a long 50.33mt depth and is zoned residential R20. The existing residence is in poor condition and the whole property is to be sold in "AS IS" condition with buyers asked to make them own investigations and enquiries. With potential to subdivide into three street frontage 542sqm blocks and build three generous homes I would suggest this property will be sold very quickly.

## 2 🛤 1 🚰 6 🚘

- Type : House
- View
- Land Size : 1626 sqm
  - : https://www.lauriekelly.com.au/sale/wa/sout hern-suburbs/kewdale/residential/house/737 9343

**Devon Kelly** 08 9277 4200

**Daniel Kelly** 08 9277 4200