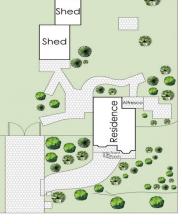

## (PROPERTY TO BE SOLD IN "AS IS" CONDITION)

Extremely rare 1626sqm development site situated walking distance to Tomato Lake and the Australian Islamic College. This perfectly rectangular shaped block boasts an extra wide 32.33mt street frontage with a long 50.33mt depth and is zoned residential R20. The existing residence is in poor condition and the whole property is to be sold in "AS IS" condition with buyers asked to make them own investigations and enquiries. With potential to subdivide into three street frontage 542sqm blocks and build three generous homes I would suggest this property will be sold very quickly.