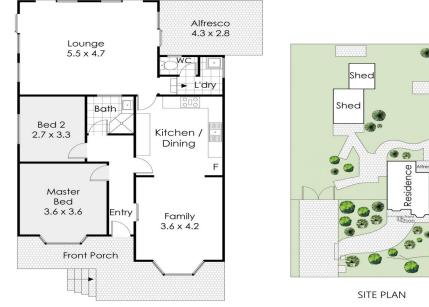

GROUND FLOOR

## (PROPERTY TO BE SOLD IN "AS IS" CONDITION)

Extremely rare 1626sqm development site situated walking distance to Tomato Lake and the Australian Islamic College. This perfectly rectangular shaped block boasts an extra wide 32.33mt street frontage with a long 50.33mt depth and is zoned residential R20. The existing residence is in poor condition and the whole property is to be sold in "AS IS" condition with buyers asked to make them own investigations and enquiries. With potential to subdivide into three street frontage 542sqm blocks and build three generous homes I would suggest this property will be sold very quickly.