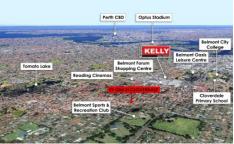

## 59 Gild Street Cloverdale WA

Act quick and secure this Classic Brick and Tile home in the heart of Cloverdale - Close to Belmont Forum Precinct - Surrounded by quality homes, parklands and family friendly neighbors whose love and enjoy all what this prominent location offers. A fantastic opportunity for young couples, growing families and/or eager investor to BUY and OWN a versatile residence with a practical floor plan sitting on a fully rectangular 728sqm green title block close to all amenities. Location second to none!!