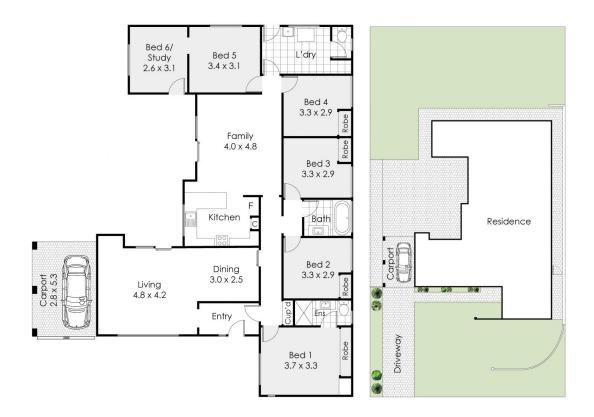

# 6 😕 2 📛 2 🖨

Type : House Building Size : 177 sqm Land Size : 631 sqm

Land Size : 631 sqm View : https://www.l

: https://www.lauriekelly.com.au/sale/wa/e astern-suburbs/belmont/residential/hous e/7378953

Devon Kelly 08 9277 4200

Daniel Kelly 08 9277 4200

Internal: 177m<sup>2</sup> Block: 631m<sup>2</sup>

6 Bed 2 Bath

1 Car

# 28 Arlunya Avenue, Belmont

This floor plan is not to scale. Dimensions are approximate and therefore should only be used for illustrative purposes.