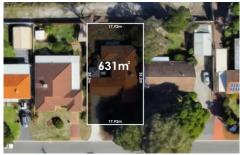

### KEY FEATURES INCLUDE

- \* Custom designed double brick & tile construction.
- \* Generous family size 177sqm under the main roof.
- \* Rectangular 631sqm green title block with potential.
- \* Tiled front entrance area leads you into the home.
- \* Massive lounge/theatre/dine with timber floors.

# 6 😕 2 📛 2 🖨

Type : House Building Size : 177 sqm Land Size : 631 sqm

Land Size : 631 sqm View : https://www.l

: https://www.lauriekelly.com.au/sale/wa/e astern-suburbs/belmont/residential/hous e/7378953

Devon Kelly 08 9277 4200

Daniel Kelly 08 9277 4200

Internal: 177m<sup>2</sup> Block: 631m<sup>2</sup>

6 Bed 2 Bath

1 Car