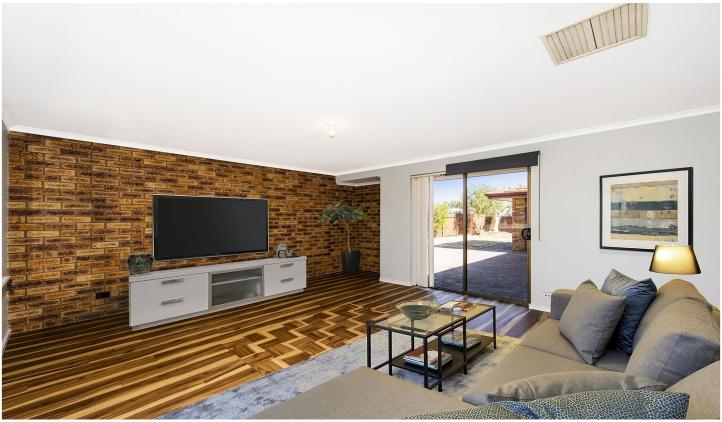

### KEY FEATURES INCLUDE

- \* Custom designed double brick & tile construction.
- \* Generous family size 177sqm under the main roof.
- \* Rectangular 631sqm green title block with potential.
- \* Tiled front entrance area leads you into the home.
- \* Massive lounge/theatre/dine with timber floors.