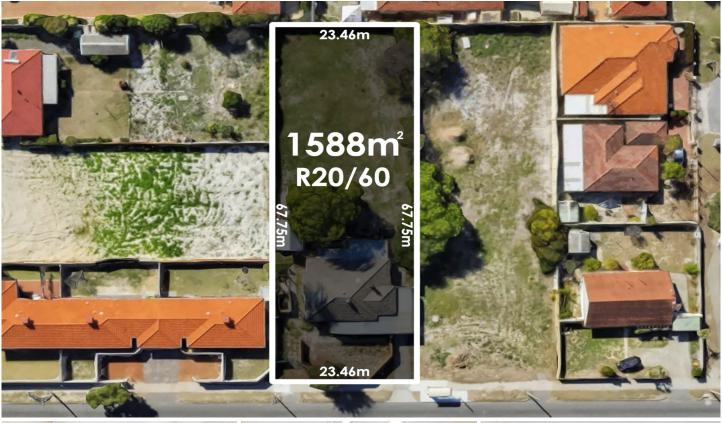

## SLASHED 150,000K TO SELL QUICKLY!

Big block hunters and character lovers roll up for this totally unique opportunity rarely available to the market. Boasts rambling "Circa 1945" double brick & tile character homestead in great condition with plenty of accommodation and "Olde World" features. Rectangular shaped block totalling 1588sqm with a wide 23.46mt frontage and zoned R20/60 with heaps of development potential and a sky-high rent potential of \$500-\$600pw. Perfect for the character lover who will bring this old lady back to its former glory life and enjoy a rural life\$\$tyle only 5/10mins to the CBD. Express your interest today to avoid disappointment.

## **KEY FEATURES INCLUDE**

For full version visit the website

5 🗀 1 🔓 12 🖨

Type : House Land Size : 1588 sqm

**View**: https://www.lauriekelly.com.au/sale/wa/sout

hern-suburbs/kewdale/residential/house/737