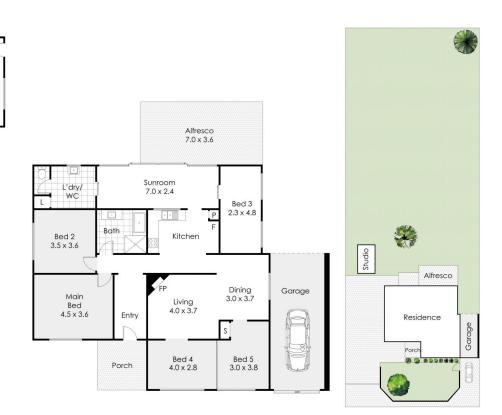

## **KEY FEATURES INCLUDE**

For full version visit the website

5 🗀 1 🔓 12 🖨

Type : House Land Size : 1588 sqm

**View**: https://www.lauriekelly.com.au/sale/wa/sout

hern-suburbs/kewdale/residential/house/737

8952

Devon Kelly 08 9277 4200

Daniel Kelly 08 9277 4200

Studio 3.0 x 5.0

## 315 Orrong Rd, Kewdale

This floor plan is not to scale.

REAL ESTATE

Dimensions are approximate and therefore should only be used for illustrative purposes.

1588 m²

5 Bed 1 Bath

2 Car