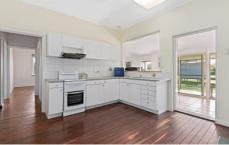

## SLASHED 150,000K TO SELL QUICKLY!

Big block hunters and character lovers roll up for this totally unique opportunity rarely available to the market. Boasts rambling "Circa 1945" double brick & tile character homestead in great condition with plenty of accommodation and "Olde World" features. Rectangular shaped block totalling 1588sqm with a wide 23.46mt frontage and zoned R20/60 with heaps of development potential and a sky-high rent potential of \$500-\$600pw. Perfect for the character lover who will bring this old lady back to its former glory life and enjoy a rural life\$\$tyle only 5/10mins to the CBD. Express your interest today to avoid disappointment.