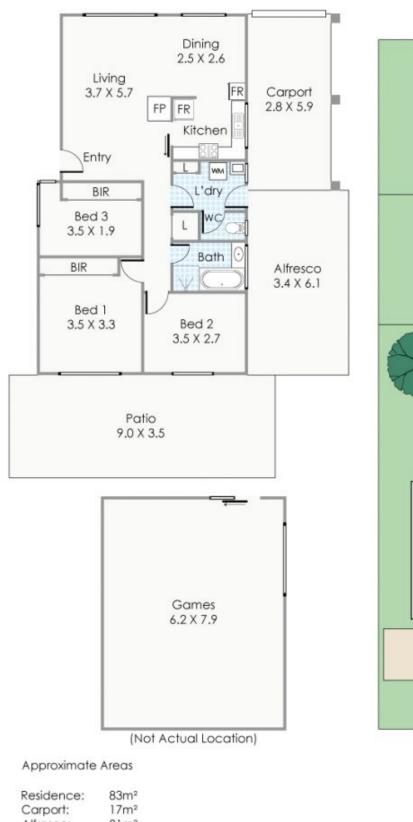

**Kim Findlay** 08 9277 4200

https://www.lauriekelly.com.au

| Residence:<br>Carport: | 83m²<br>17m²     |                                                                                                                                                                                                                                                                                                                                                                                                                                                                                                                                                                                                                                                                                                                                                                                                                                                                                                                                                                                                                                                                                                                                                                                                                                                                                                                                                                                                                                                                                                                                                                                                                                                                                                                                                                                                                                                                                                                                                                                                                                                                                                                                        |    | KELLY                     |
|------------------------|------------------|----------------------------------------------------------------------------------------------------------------------------------------------------------------------------------------------------------------------------------------------------------------------------------------------------------------------------------------------------------------------------------------------------------------------------------------------------------------------------------------------------------------------------------------------------------------------------------------------------------------------------------------------------------------------------------------------------------------------------------------------------------------------------------------------------------------------------------------------------------------------------------------------------------------------------------------------------------------------------------------------------------------------------------------------------------------------------------------------------------------------------------------------------------------------------------------------------------------------------------------------------------------------------------------------------------------------------------------------------------------------------------------------------------------------------------------------------------------------------------------------------------------------------------------------------------------------------------------------------------------------------------------------------------------------------------------------------------------------------------------------------------------------------------------------------------------------------------------------------------------------------------------------------------------------------------------------------------------------------------------------------------------------------------------------------------------------------------------------------------------------------------------|----|---------------------------|
| Alfresco:              | 21m <sup>2</sup> |                                                                                                                                                                                                                                                                                                                                                                                                                                                                                                                                                                                                                                                                                                                                                                                                                                                                                                                                                                                                                                                                                                                                                                                                                                                                                                                                                                                                                                                                                                                                                                                                                                                                                                                                                                                                                                                                                                                                                                                                                                                                                                                                        |    |                           |
| Patio:                 | 32m².            |                                                                                                                                                                                                                                                                                                                                                                                                                                                                                                                                                                                                                                                                                                                                                                                                                                                                                                                                                                                                                                                                                                                                                                                                                                                                                                                                                                                                                                                                                                                                                                                                                                                                                                                                                                                                                                                                                                                                                                                                                                                                                                                                        |    |                           |
| Games:                 | 49m²             | This Beoplan is for illustration purposes only to show the layout of the property. While every effort has<br>been made to ensure the accuracy of this floor plan. of measurements, and any other information<br>show are an approximate integretation only. Measurements and fortal areas do not hokude or<br>account for wall hickness or nod area under eaves. Oth Creathy will not be held failed or responsible<br>the short of the state of the short of the other short of the |    | 312 Acton Avenue, Kewdale |
| Total Area:            | 202m²            | for any error, omission, minepresentation or use of any information shown on the final floor plan.<br>Not to be used for any other purpose.<br>www.onboredrive.com.au                                                                                                                                                                                                                                                                                                                                                                                                                                                                                                                                                                                                                                                                                                                                                                                                                                                                                                                                                                                                                                                                                                                                                                                                                                                                                                                                                                                                                                                                                                                                                                                                                                                                                                                                                                                                                                                                                                                                                                  | 15 |                           |