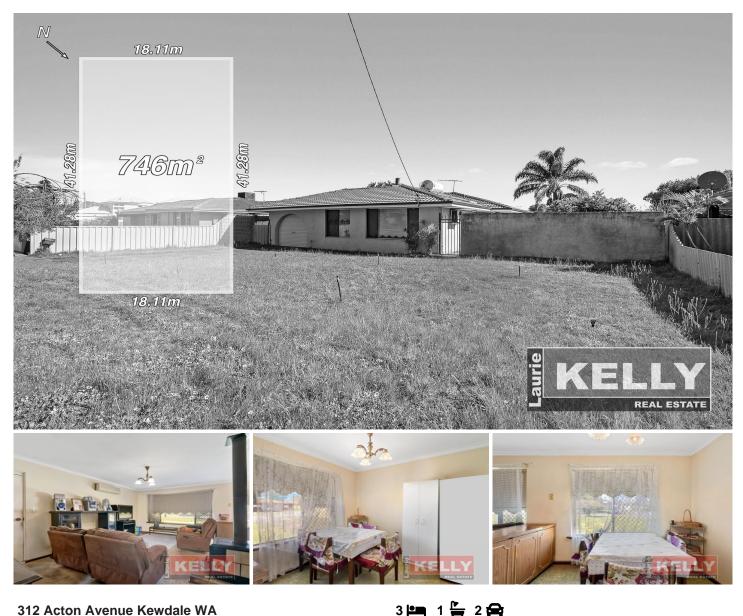

**312 Acton Avenue Kewdale WA** 

Renovate...Detonate...Develop

Under strict instructions from the sellers of this rock solid Brick and Tile home consisting of 3-bedrooms x 1-bathroom in highly coveted location. Sitting on a 746sqm R20/40 development site - with options aplenty!

RENOVATE - this rock solid, but tired Brick and Tile 1970's home and bring it back to its former glory. The seventies was a renowned period currently experiencing a renaissance. With a spacious lounge room, kitchen with adjoining dining room and free-standing games room. Loads of entertaining space to choose from.