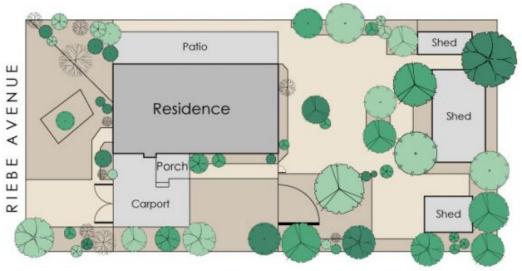

## 12 Riebe Avenue Kewdale WA

Location, location, location is the golden key to this outstanding real estate opportunity with the picturesque Tomato Lake parklands at the end of this quiet avenue. Well maintained since 1969 this one owner Skyline home is oozing potential for future renovation, extension or even a dream home rebuild the choice is yours. Situated on level rectangular shaped 746sqm block with a wide 18.4mt frontage with some mature trees the options are endless. Well-loved and enjoyed for over 50 years by the same family, if you are looking for a tranquil lifestyle choice with nature at your doorstep and the city only 10 minutes away you will not find better value.