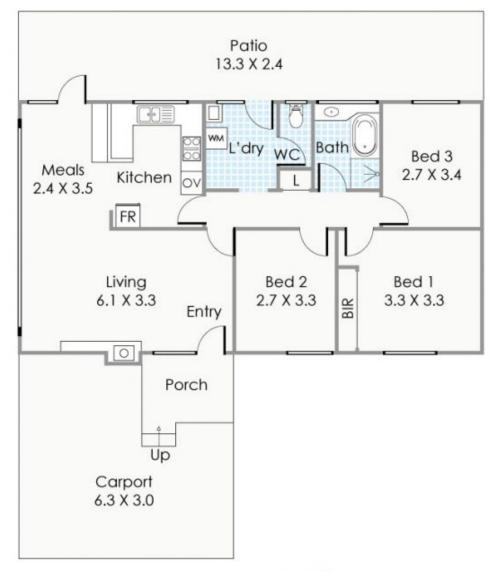

## Approximate Areas

Residence: 87m<sup>2</sup> 29m<sup>2</sup> Carport: Porch: 5m2

Patio:

32m<sup>2</sup> This floorplan is for Bushation purposes only to share the layout of the property. White every effort has been made to ensure the occuracy of this floor plan, all measurements, and any other information shown are an approximate interpretation only. Measurements and fortal areas do not include a account for wall thickness or reof area under earns. Other Creative will not be held falled or responsible for any enry, emission, misrepresentation or use of any information shown on the final floor plan.

153m<sup>2</sup> Not to be used for any other purpose, every critical and the property of the property of

Total Area: