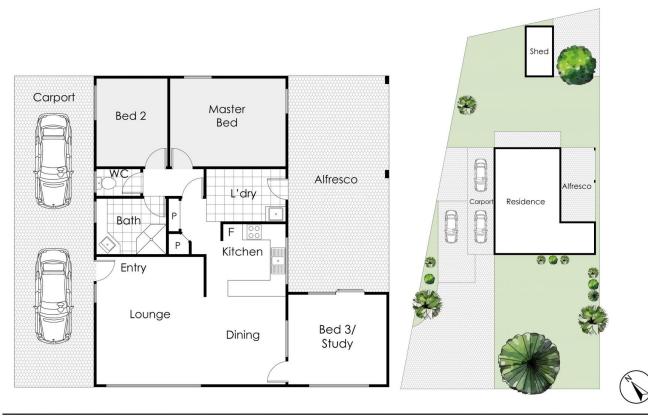

## 13 Arlunya Avenue, Belmont

Land: 791m² 3 Bed 1 Bath

This floor plan is not to scale. Dimensions are approximate and therefore should only be used for illustrative purposes.