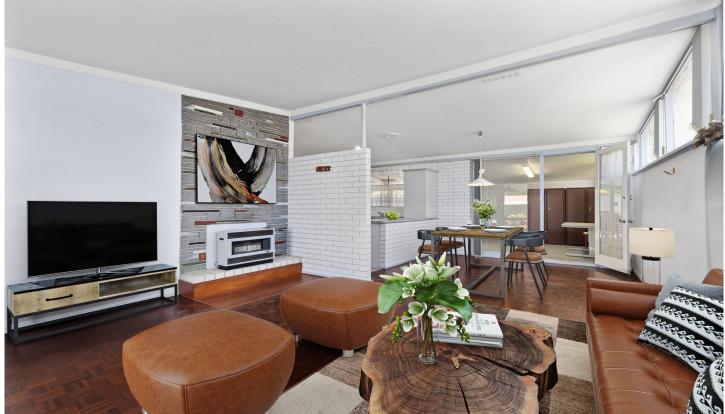

## 13 Arlunya Avenue Belmont WA

Move quick on this unique three bed Skyline home set in prime position just perfect for the first homebuyer, astute investor, or FIFO worker. Situated on a lush 792sqm bore/retic block with a wide 24.14mt street frontage it is just oozing potential with plenty of side access to the rear. Super central location only a short walking distance to schools, parklands, shopping, and the Belmont town centre amenities how can you go wrong. My owners want all offers on the table so be quick to secure your slice of Belmont today.

## RED HOT FEATURES INCLUDE

? Spacious 792sqm bore/retic block zoned R20? Wide 24.14mt front with heaps of side access.

For full version visit the website