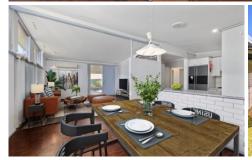

## 13 Arlunya Avenue Belmont WA

Move quick on this unique three bed Skyline home set in prime position just perfect for the first homebuyer, astute investor, or FIFO worker. Situated on a lush 792sqm bore/retic block with a wide 24.14mt street frontage it is just oozing potential with plenty of side access to the rear. Super central location only a short walking distance to schools, parklands, shopping, and the Belmont town centre amenities how can you go wrong. My owners want all offers on the table so be quick to secure your slice of Belmont today.

## RED HOT FEATURES INCLUDE

? Spacious 792sqm bore/retic block zoned R20? Wide 24.14mt front with heaps of side access.

For full version visit the website