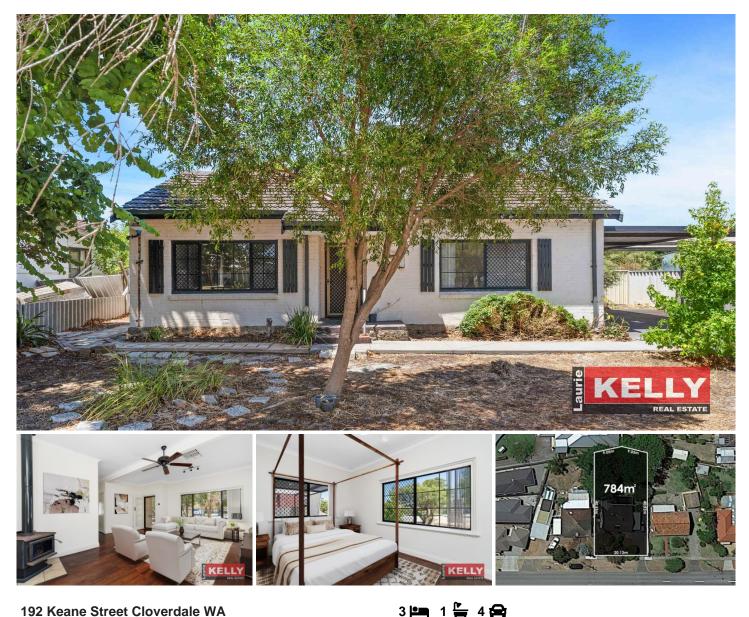

## **192 Keane Street Cloverdale WA**

Perfect opportunity here for the first home buyer or savvy investor to break into the tight real estate market. Either sit tight and collect the rent from reliable sitting tenant or enjoy the olde world character ambience and cottage style rear gardens. Previously remodelled with generous open plan living, polished jarrah boards and modern kitchen just add you personal touches to make it your own. My owner requires offers on the table and is keen to do a deal today.

## **KEY FEATURES INCLUDE**

- ? Solid "Circa 1962" double brick/tile construction.
- ? Big open plan living with polished jarrah boards.
- ? Slow comb wood fire & ducted air conditioning
- ? Modern tiled kitchen with overhead cupboards.

## For full version visit the website

- Туре : House
- Land Size : 784 sqm View
  - : https://www.lauriekelly.com.au/sale/wa/sout hern-suburbs/cloverdale/residential/house/7 372782

**Devon Kelly** 08 9277 4200