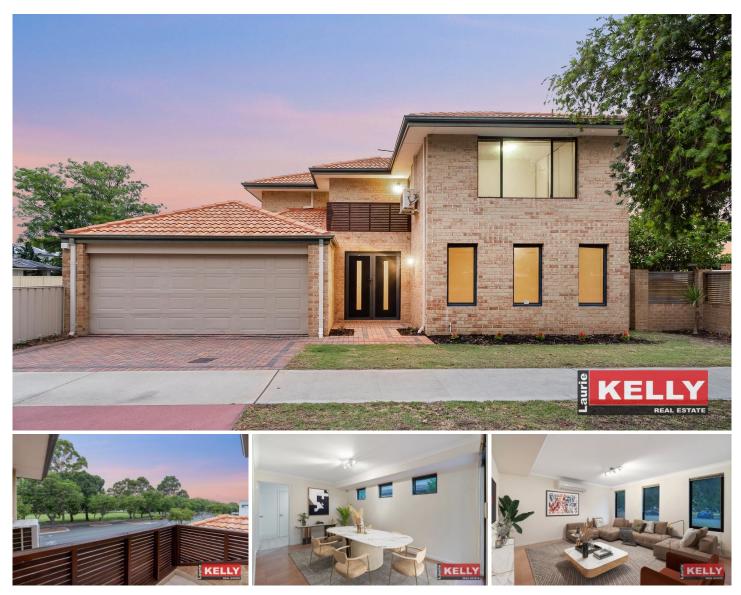

## 1/108 Surrey Road Rivervale WA

## (NO STRATA FEES APPLY HERE) (HIGH RENT POTENTIAL OF \$600PW)

Freshly refurbished two storey street frontage residence superbly located opposite sweeping parklands and sporting grounds. Set in quiet group of three this outstanding property boasts its own dedicated garage crossover with no strata fees applicable. Freshly painted internally in a neutral tone with new carpets upstairs and totally detailed to impress even the fussiest buyer. The prime central inner-city location will have you on the Vic Park Strip, inside Optus Stadium or in the Hay Street Mall in 10 minutes. Astute buyers will recognise the property is keenly priced to sell quickly so don't delay secure your slice of Rivervale heaven today before it's too late.